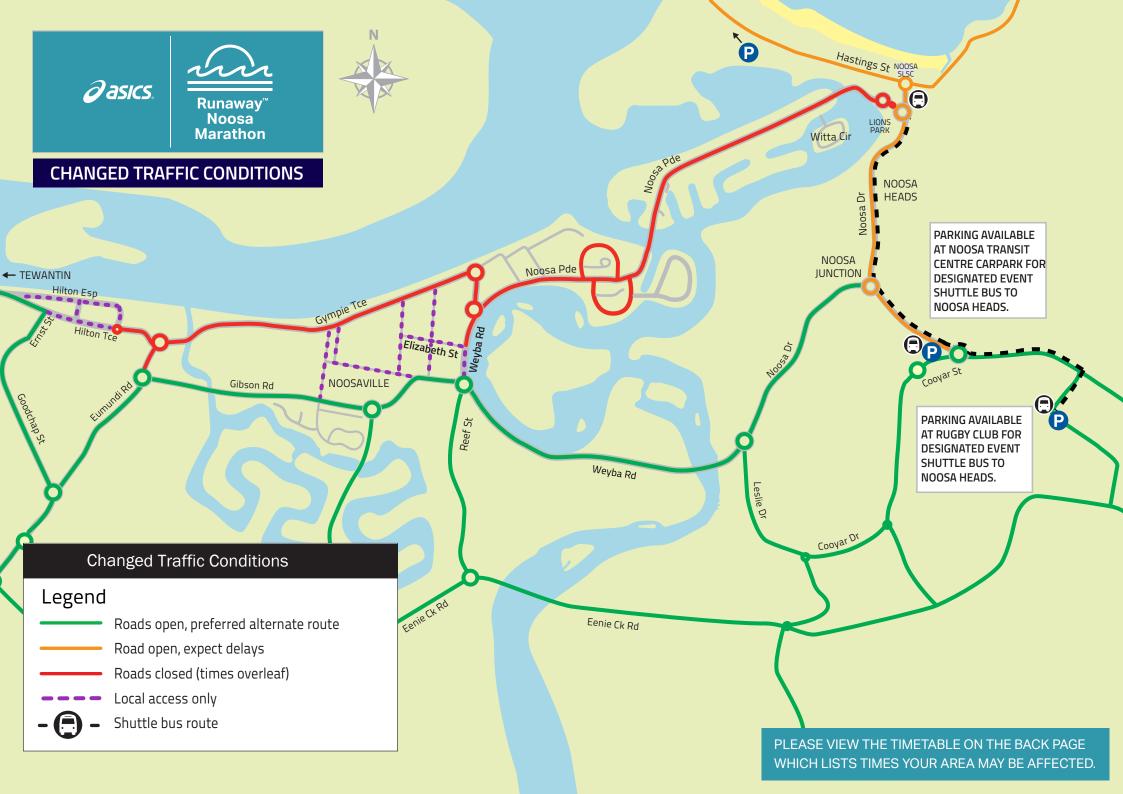

## **PUBLIC EVENT NOTICE**

CHANGED TRAFFIC CONDITIONS

# 

Car park closures will be in effect from Tuesday 21 May.

Changed traffic conditions will apply Saturday 25 May from 4:00am - 1:30pm.

Please take the time to read this **IMPORTANT** information including road closures, shuttle services and maps which outline how residents are able to travel during event times.

#### **ROAD CLOSURES**

| ROAD CLOSED             | WHERE                                         | TIME             |  |  |
|-------------------------|-----------------------------------------------|------------------|--|--|
| SATURDAY 25 MAY         |                                               |                  |  |  |
| Noosa Pde               | Between Noosa Drive and<br>Witta Circle       | 4:00am - 1:30pm  |  |  |
| Noosa Pde<br>Westbound* | Between Witta Circle and<br>Weyba Rd          | 5:00am - 12:15pm |  |  |
| Noosa Pde<br>Eastbound* | Between Weyba Rd and<br>Witta Circle          | 5:00am - 1:30pm  |  |  |
| Weyba Rd                | Elizabeth St to Gympie Tce                    | 5:00am - 12:15pm |  |  |
| Gympie Tce              | Weyba Rd to Eumundi Rd<br>Roundabout          | 5:00am - 12:15pm |  |  |
| Hilton Tce              | Between Eumundi Rd<br>Roundabout to Ernest St | 5:00am - 12:15pm |  |  |

#### **CAR PARK CLOSURES**

| ROAD CLOSED                                                 | WHERE                                                             | TIME                                                                   |  |  |
|-------------------------------------------------------------|-------------------------------------------------------------------|------------------------------------------------------------------------|--|--|
| SATURDAY 25 MAY                                             |                                                                   |                                                                        |  |  |
| Noosa Heads<br>Lions Park Car<br>Park                       | Full Closure<br>(No Parking)                                      | Tue 21 10:00pm -<br>Tue 28 12:00pm                                     |  |  |
| Noosa Heads<br>Surf Lifesaving<br>Club Car Park             | Partial Closure - 50% (Limited Parking) Full Closure (No Parking) | Fri 24 10:00pm -<br>Sun 26 4:00am<br>Sun 26 4:00am -<br>Mon 27 12:00pm |  |  |
| Noosa Drive<br>- Behind Taxi<br>Rank                        | 3 parking spots reserved for shuttle bus                          | Fri 24 10:00pm -<br>Sat 25 4:00pm                                      |  |  |
| Noosa Drive<br>(South Bound)<br>- Accross from<br>Taxi Rank | 3 parking spots reserved for shuttle bus                          | Fri 24 10:00pm -<br>Sat 25 4:0pm                                       |  |  |
| Thomas St<br>Centre Car Park                                | 5 parking spots resereved for shuttle bus turnaround facility     | Fri 24 10:00pm -<br>Sat 25 12:15pm                                     |  |  |
| Hastings St                                                 | Sofitel Loading Lone ( x4)<br>Number 2 Car Park ( x6)             | Sat 25 4:00am -<br>Sat 25 1:30pm                                       |  |  |

#### **DETOUR ROUTE**

| LOCATION                                   | ROAD                                                                      | TIME             |  |  |
|--------------------------------------------|---------------------------------------------------------------------------|------------------|--|--|
| SATURDAY 25 MAY                            |                                                                           |                  |  |  |
| Tewantin to Noosa<br>Heads / Noosaville    | Ernest St and Goodchap<br>St through Eumundi Rd -<br>Gibson Rd - Weyba Rd | 5:30am - 12:15pm |  |  |
|                                            | Hilton Tce through<br>Eumundi Rd - Gibson Rd -<br>Weyba Rd                | 5:30am - 12:15pm |  |  |
| Noosa Heads<br>to Tewantin /<br>Noosaville | Noosa Drive/Weyba Rd<br>through Gibson Rd and<br>Eumundi Rd               | 4:00am - 12:30pm |  |  |

#### **SHUTTLE BUS**

| SATURDAY 25 MAY                     |                 |  |  |
|-------------------------------------|-----------------|--|--|
| Noosa Rugby Club via Noosa Junction | 4:00am - 4:00pm |  |  |
| SUNDAY 26 MAY                       |                 |  |  |
|                                     |                 |  |  |