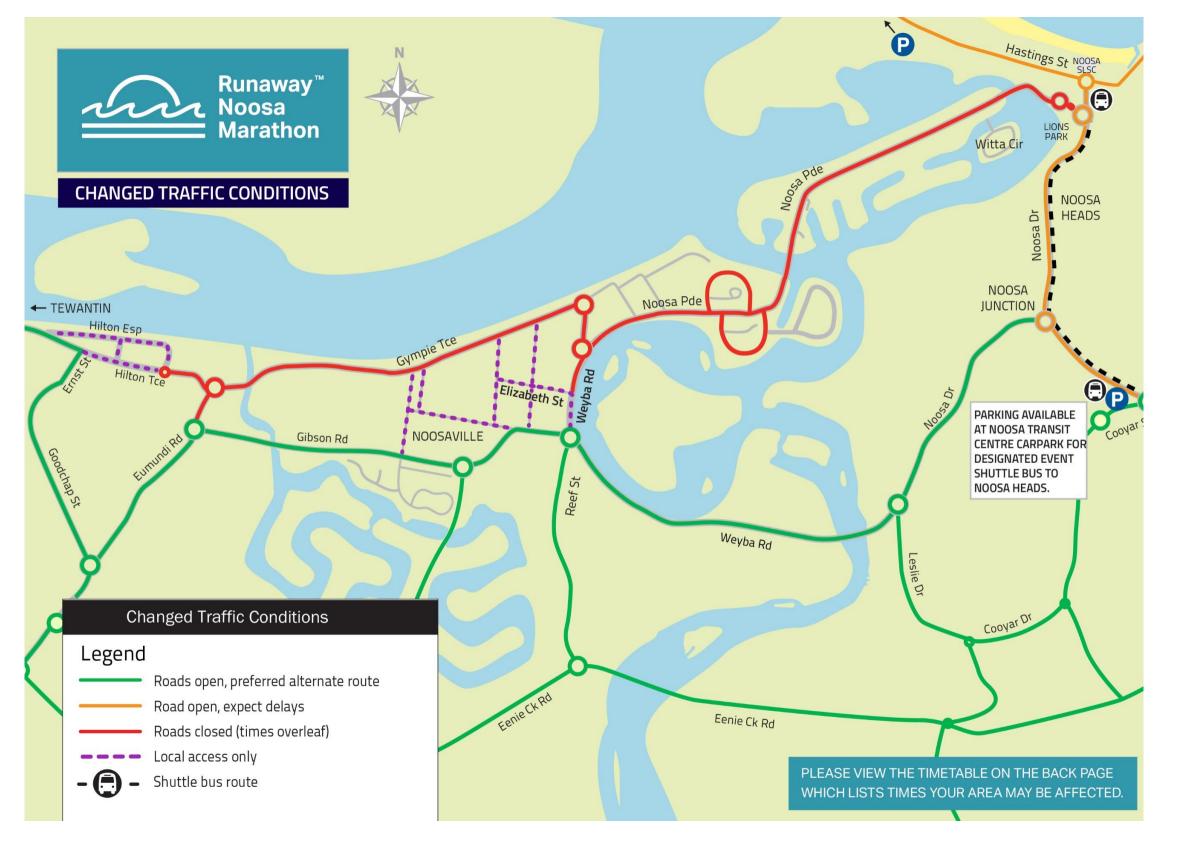

| SATURDAY 27 MAY                                      |                                        |                                                                |    |                                    |  |  |
|------------------------------------------------------|----------------------------------------|----------------------------------------------------------------|----|------------------------------------|--|--|
| ^ ROAD<br>CLOSED                                     | ^ WHERE                                |                                                                |    | TIME                               |  |  |
| Noosa Pde*                                           | Noosa Dr to Witta Cir                  |                                                                | 4: | 4:00am - 1:30pm                    |  |  |
| Noosa Pde *                                          | Weyba Rd to Witta Cir                  |                                                                | 5: | 00am - 12:15pm                     |  |  |
| Weyba Rd*                                            | between Elizabeth St and Gympie<br>Tce |                                                                | 5: | 30am - 12:15pm                     |  |  |
| Gympie Tce                                           | Weyba Rd to Eumundi Rd R/bout          |                                                                | 5: | 5:30am - 12:15pm                   |  |  |
| Hilton Tce                                           | between Eumundi R/about to<br>ErnestSt |                                                                | 5: | 5:30am - 12:15pm                   |  |  |
| Hilton Esp                                           | between Hilton Tce and Sydney St       |                                                                |    | 30am - 12:15pm                     |  |  |
| Noosa Heads Lions Park<br>Car Park                   |                                        | Full Closure<br>(No parking)                                   |    | Wed 24 10:00pm -<br>Sun 28 6:00pm  |  |  |
|                                                      |                                        | Partial Closure - 50% (Limited parking)                        |    | Sun 28 6:00pm -<br>Mon 29 12:00pm  |  |  |
| Noosa Heads Surf<br>Lifesaving Club Car Park         |                                        | Partial Closure - 50% (Limited parking)                        |    | Fri 26 10:00pm -<br>Sun 28 4:00am  |  |  |
|                                                      |                                        | Full Closure<br>(No parking)                                   |    | Sun 28 4:00am -<br>Mon 29 12:00pm  |  |  |
| Noosa Pde Creek Car<br>Park (In Front of Sebel)      |                                        | Full Car Park Closure<br>(No parking)                          |    | Wed 24 10:00pm -<br>Mon 29 10:00am |  |  |
| First Point Car park (x2)                            |                                        | 2 parking spots closed -<br>reserved for Emergency<br>Services |    | Sat 27 10:00pm -<br>Sun 28 12:00pm |  |  |
| Noosa Dve - Behind Taxi<br>Rank                      |                                        | 3 parking spots reserved for shuttle bus                       |    | Fri 26 10:00pm -<br>Sat 27 1:30pm  |  |  |
| Noosa Dve (South<br>Bound) -Across from<br>Taxi Rank |                                        | 3 parking spots reserved for shuttle bus                       |    | Fri 26 10:00pm -<br>Sat 27 1:30pm  |  |  |
| Thomas St Centre Car<br>Park                         |                                        | 2 parking spots reserved for shuttle bus turnaround facility   |    | Fri 26 10:00pm -<br>Sat 27 12:00pm |  |  |
| Hastings St                                          |                                        | Sofitel Loading Zone (x4)<br>Number 2 Car Park (x6)            |    | Sat 27 4:00am -<br>Sat 27 1:30pm   |  |  |

| ^ DETOUR ROUTE, SATURDAY 27 MAY           |                                                                     |                     |  |  |  |  |
|-------------------------------------------|---------------------------------------------------------------------|---------------------|--|--|--|--|
| Tewantin to<br>Noosa Heads/<br>Noosaville | Ernest St and Goodchap St through Eumundi Rd - Gibson Rd - Weyba Rd | 5:30am -<br>12:15pm |  |  |  |  |
|                                           | Hilton Tce through Eumundi Rd - Gibson Rd -<br>Weyba Rd             | 5:30am -<br>12:15pm |  |  |  |  |
| Noosa Heads<br>to Tewantin/<br>Noosaville | o Tewantin/                                                         |                     |  |  |  |  |

## ^ SHUTTLE BUS

Noosa Junction Transit Centre – Noosa Heads Lions Park
Saturday 27 May 4:30am - 2:00pm